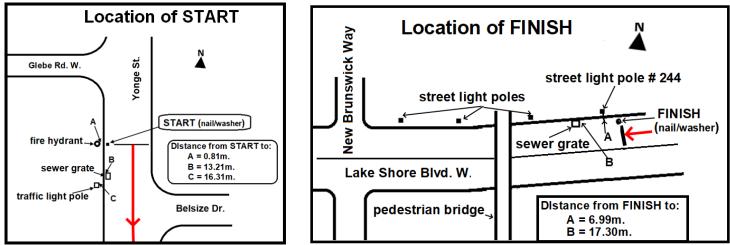

## **Split Locations**

START – on Yonge St. about 17 metres north of Belsize Dr. (see Schematic)

- 1K on Yonge St. just south of Glen Elm Ave. by pole #502 7 metres south of manhole
- **2K** on Yonge St. 10 metres north of Walker Ave. by pole #408
- 3K on Yonge St.- north of Church across from 885 Yonge ST. in line with #920 Yonge St.
- 4K on Yonge St. south of St. Joseph St. 5 metres north of door to 604 Yonge St.
- 5K on Yonge St. 5 metres north of Edward Street
- 6K -on Richmond St. W, by the sign Richmond-Adelaide Centre courtyard sign on south side
- 7K -on Bremner - 10 metres east of east entrance of parking garage at 18 York St.

**8K** - on Lake Shore W. about 190 metres west of Spadina (below) and just past where off ramp from the Gardner Expy merges with Lake Shore Blvd. -5 metres east of pole #84

**9K** – on Lake Shore Blvd. in the intersection with Fleet St. –in line with **No Left Turn** sign on south side **FINISH** – on Lake Shore Blvd. about 135 metres east of New Brunswick Way (see Schematic)