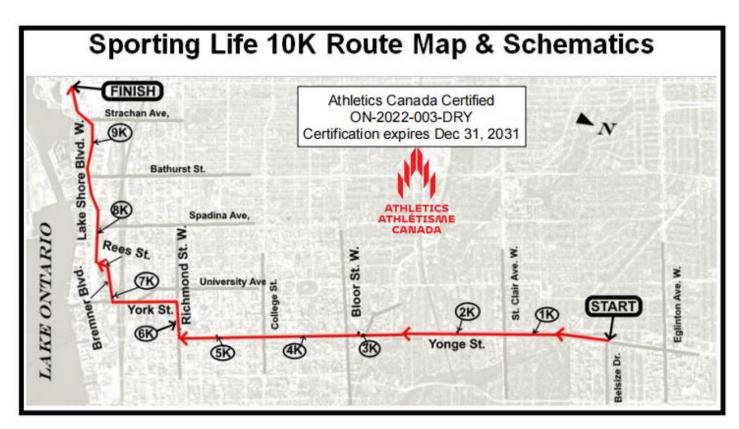

## **Split Locations**

START – on Yonge St. about 17 metres north of Belsize Dr. (see Schematic)

- 1K on Yonge St. just south of Glen Elm Ave. by pole #502 7 metres south of manhole
- **2K** on Yonge St. 10 metres north of Walker Ave. by pole #408
- 3K on Yonge St.- north of Church across from 885 Yonge ST. in line with #920 Yonge St.
- 4K on Yonge St. south of St. Joseph St. 5 metres north of door to 604 Yonge St.
- 5K on Yonge St. 5 metres north of Edward Street
- 6K -on Richmond St. W, by the sign Richmond-Adelaide Centre courtyard sign on south side
- 7K -on Bremner - 10 metres east of east entrance of parking garage at 18 York St.

**8K** - on Lake Shore W. about 190 metres west of Spadina (below) and just past where off ramp from the Gardner Expy merges with Lake Shore Blvd. -5 metres east of pole #84

**9K** – on Lake Shore Blvd. in the intersection with Fleet St. –in line with **No Left Turn** sign on south side **FINISH** – on Lake Shore Blvd. about 135 metres east of New Brunswick Way (see Schematic)